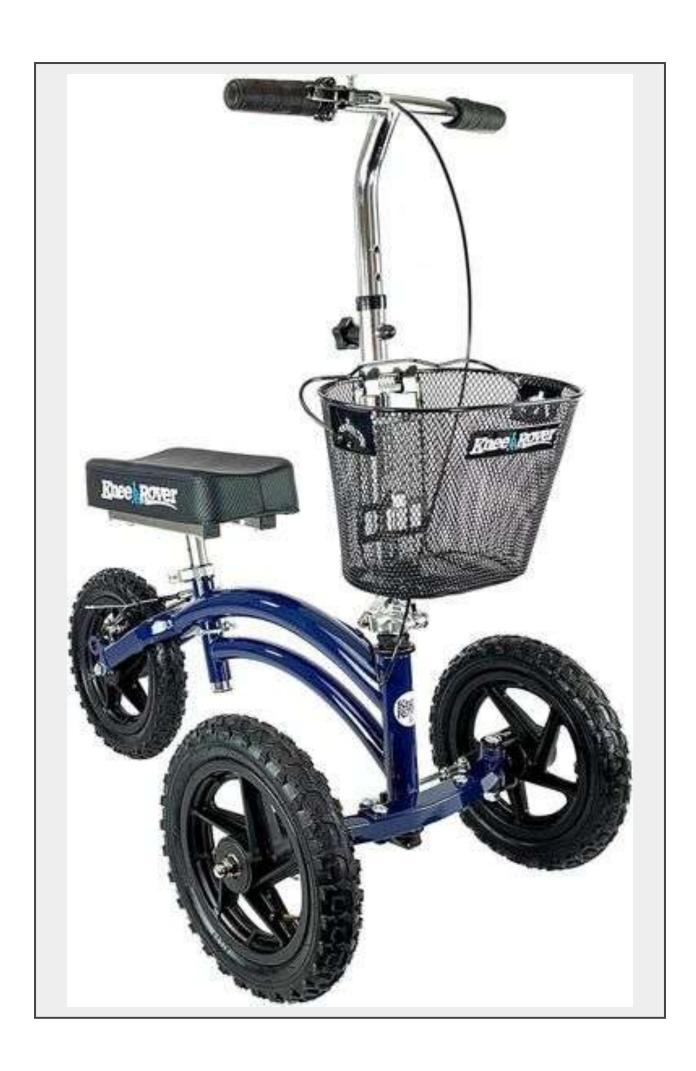

## **Description**

KNEEROVER ALL TERRAIN KNEE WALKER The ORIGINAL All Terrain Knee Walker from the # 1 Knee Walker Brand The All Terrain KneeRover Knee Walker is the most versatile and advanced kneewalker in the industry - establishing a new level of durability and freedom of mobility for individuals recovering from a broken foot, broken ankle, broken leg, foot surgery, ankle surgery or other lower leg injuries or medical conditions like ulcers. These indoor - outdoor All Terrain kneeling walkers are an excellent crutch alternative and feature 12 diameter off-road pneumatic tires designed to easily traverse grass, sidewalks, gravel and dirt with incredible ease and agility (this is simply not possible with most knee scooters available today). Compatible with both the right and left legs, the KneeRover offers a 3 thick contoured knee platform and ergonomic rubber hand grips for complete comfort. KneeRover knee walkers are equipped with a free detachable storage basket and feature toolfree assembly, setup and height adjustments. Whether your are at home, at work, on the trail or on the town, experience a faster paced lifestyle with the All Terrain KneeRover - No Boundaries! Dual Crossbar Design for Extreme Durability. Knee Rest: 3 inch Contoured molded foam. SPECIFICATIONS: Weight Capacity: 350 Pounds Tires: 12 inches Air-filled (note: you will need to inflate tires upon receiving the unit) Overall Length: 35.5 inches Overall Height w/handlebar in lowest position: 34 inches Overall Height w/handlebar in highest position: 41 inches Overall Height w/handlebar folded and seat removed: 19 inches Handlebar Adjusted Height Range: 34 41 inches 3 inches Contoured Knee Support Adjusted Height Range: 18 21.5 inches Knee pad dimensions: 7 inches wide x 12.5 inches length Front Axle Width: 21 inches Stopping: Rear Brakes