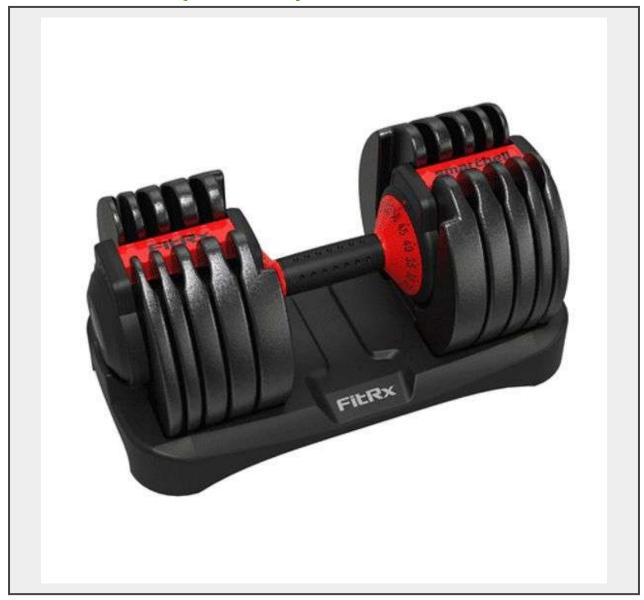

## LOT - FitRx SmartBell Quick Select Adjustable Dumbbell 5-52.5 lbs.

**Item Condition** New(other)

## **Description**

Maximize your strength training with minimal equipment using the FitRx SmartBell! This adjustable dumbbell lets you customize the SmartBell?S weight in increments ranging from 5 to 52.5 pounds. The simple one-handed quick-select design makes it easy to use: just grip the handle and rotate towards your desired weight. It also features an anti-slip handle and safety lock for a more secure and seamless workout. The space-saving design also comes with a durable storage rack so it fits perfectly anywhere in your home while also holding plates when they?Re not in use. Increase the weight as your strength grows and get the results you want with the FitRx SmartBell!