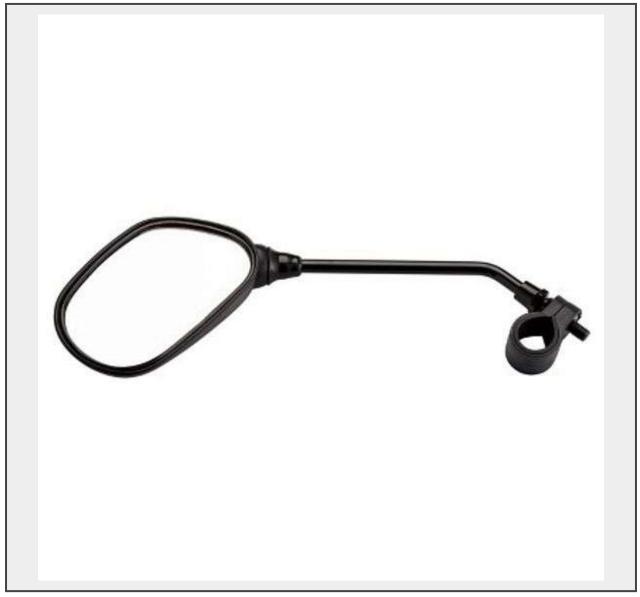

## Description

Dimension: Dimensions (Overall): 11.41 Inches (H) x 3.66 Inches (W) x 1.38 Inches (D) \$13 Cruising right along, oh wait, look out what is that creeping up behind you and ready to ruin your ride? No worries, you have a Schwinn Cruiser style mirror on your bike so you can see the sneaker sneaking up behind you. This mirror will fit most bike handle bars and is simple to attach and remove. Having a bike mirror will help you view cars and other bikes coming up behind you without and uncomfortable twist of your head and torso. This is a safer answer to a common urban riding issue. The mirror has a chrome like finish and mounting stem so it will add to the beauty of your urban style or cruiser style bike. Enjoy the ride with Schwinn.