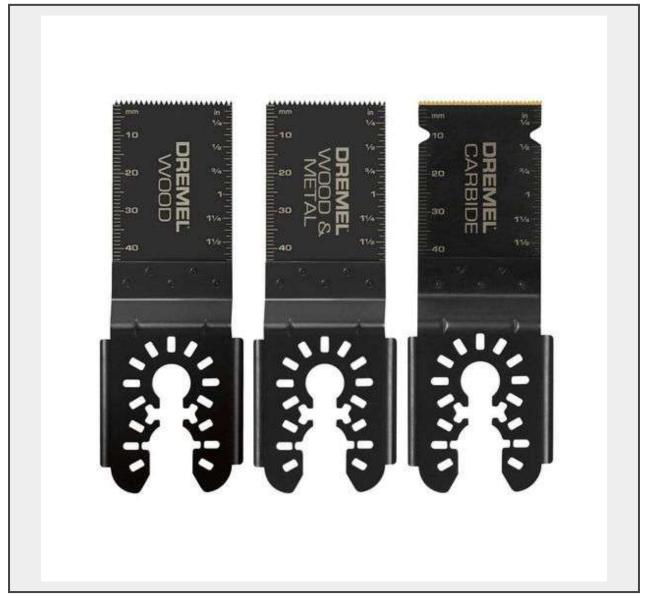

Sale Name: Online Auction - Galax 8/30/24

LOT A134 - (3) Universal 1-1/4 in. Carbide/Bi-Metal/Wood Oscillating Multi-Tool Blade Kit (3-Piece)

## Description

\$33 Dremel oscillating multi-tools and accessories offer Novice to Pro home renovators the solutions to tackle any project both inside and outside the home. Known for versatility, Dremel oscillating is limitless in application: cut, sand, grind, scrape, plus remove grout and rust. The Dremel MM488BU is a three-piece oscillating accessory variety pack ideal for precision cutting in a wide variety of materials: wood, metal, plastic, nails, screws, stainless steel bolts, galvanized pipe, plaster and lathe, cement board, fiber board, sheet metal, slate, and ceramic tile. This pack features three high performance cutting blades: high carbon steel blade, bi-metal blade for up to 15X life, and a carbide tooth blade for up to 30X life vs. Standard bi-metal blades. These blades fit all oscillating tools including Dremel, Bosch, Makita, Milwaukee, Rockwell, DeWalt, Fein, Porter Cable, Rigid without the use of an adapter, \*excluding StarLock.. Accessory Fitment: Universal. Application Type: Cutting. Blade Material: Carbon Steel. Number of Pieces: 3. Oscillating Tool Attachment Type: Blade. Power Tool Accessory Type: Oscillating Tool Accessory/Part. Returnable: 90-Day. Tools Product Type: Power Tool. Application Type: Cutting. Blade Material: Carbon Steel.