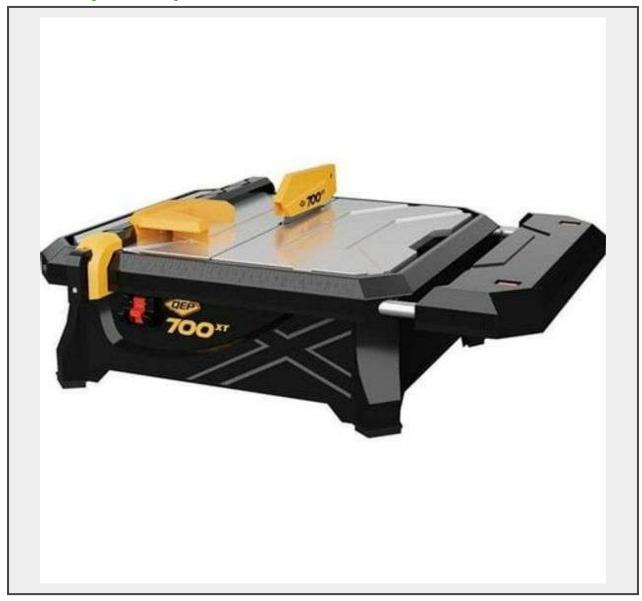

## LOT D11 - QEP 22700Q 7 in. 700XT Wet Tile Saw with Table Extension

Item Condition Used - No Return

## **Description**

Size: Product Length (in.): 7 in Product Width (in.): 21.25 in \$140 Features Easily cuts tile up to 1-.25 in. Thick Water recirculation channel Lock-down rip guide for fast, multiple cuts Non-slip feet for stability 22.5 and 45 angle guide for diagonal cutting Extension side table Deep water tray means no refillingSpecifications Motor: 3/4 HP / 120V-60Hz / 4.8 Amps Watts: 550W RPM: 3600 Blade Capacity: 7"Arbor: 5/8" Depth of Cut: 1-1/4" Thick Tile Dimension: 9.88" H x 15.74" W x 20.08" L Weight: 19.05 lbs SKU: OEPC1053 117.