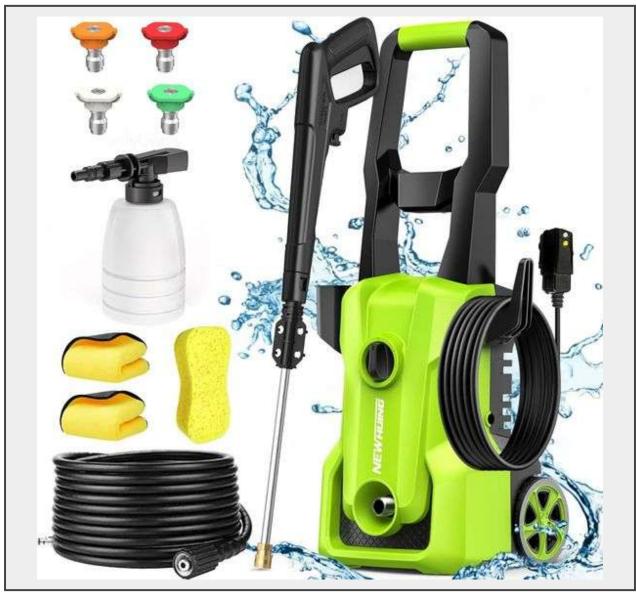

Sale Name: Online Auction - Galax - Nov 1, 2024

LOT D60 - Electric Pressure Washer 4000 PSI - Max 2.5 GPM Power Washer with 20FT Hose, 35FT Cord, 4 Nozzles & 500ML Foam Cannon for Cars, Fences, Patios

**Item Condition** New

## **Description**

\$90 POWERFUL 4000PSI PRESSURE WASHER: Powered by the 1800W motor, it can produce a water flow of up to 2.5GPM, delivers robust force and gets effortless stain removal. 55FT FREE MOVEMENT: The 20FT pressure hose ensures easy access to a variety of clean areas. 35FT power cord with inline GFCI s safe use in all external sockets. TSS (TOTAL STOP SYSTEM) & SAFETY LOCK: Automatically turn off the pump when not triggered to save energy and extend life. Safety lock prevents the switch from being triggered incorrectly when not in use. 9.33LBS COMPACT DESIGN: Lightweight and small, it can be easily placed in the trunk of the car for easy to carry and use in different locations, such as home garages, parking lots or while traveling. 4 QUICK NOZZLES & Foam Cannon: New Huing electric pressure washer solves any cleaning challenge with a series of nozzles tailored for specific tasks - 0 for stubborn stains, 15 for high and hard-to-reach areas, 25 for painted surfaces, wood panels and fences, 40 for Windows, 500ml foam cannons for car cleaning.